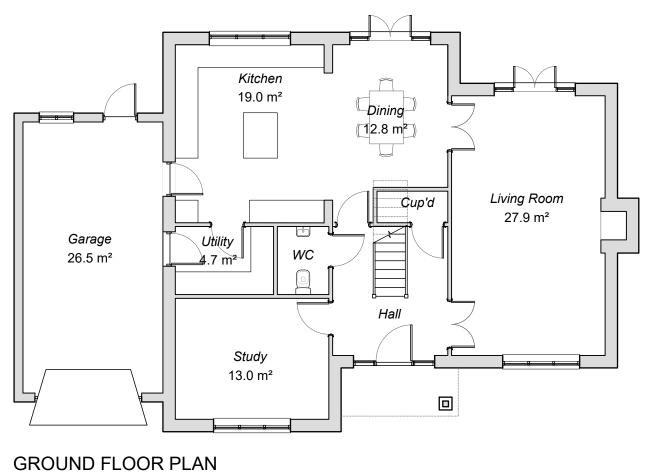

FIRST FLOOR PLAN

| L |                                               |                    |            |        |                                         |      |          |                |                |
|---|-----------------------------------------------|--------------------|------------|--------|-----------------------------------------|------|----------|----------------|----------------|
|   |                                               |                    |            |        |                                         |      |          |                | Do not<br>ASCE |
|   | MR R. STED-SMITH                              | PLANNING           |            |        |                                         |      |          |                | All err        |
|   |                                               |                    |            |        |                                         |      |          | Th             |                |
|   |                                               | Drawn By           | Checked By | Date   | Scale                                   | Size | Revision | Drawing Number |                |
|   | DANEDALE STABLES,<br>CHEQUERS ROAD, SHEERNESS | MM                 | JB         | Oct 19 | 1:100                                   | A3   | -        |                | <b>⊸</b>   ■   |
|   |                                               |                    |            |        |                                         |      |          | 19.37_PL13     |                |
|   |                                               | PLOT 4 FLOOR PLANS |            |        |                                         |      |          |                |                |
|   |                                               |                    |            |        | • · · · · · · · · · · · · · · · · · · · | _    |          |                | .              |