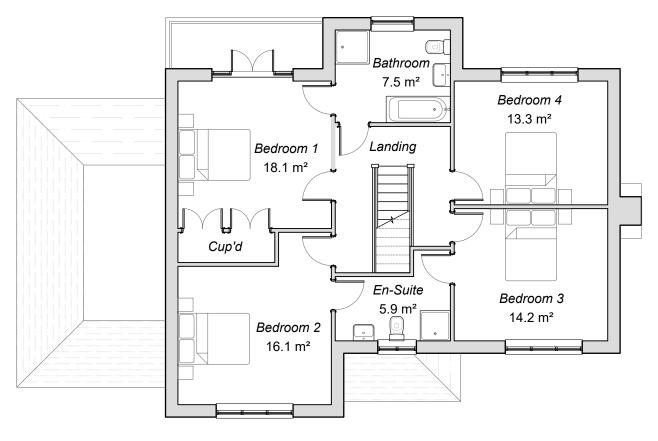

FIRST FLOOR PLAN

| L |                                               |                    |            |        |                                         |      |          |                |                |
|---|-----------------------------------------------|--------------------|------------|--------|-----------------------------------------|------|----------|----------------|----------------|
|   |                                               |                    |            |        |                                         |      |          |                | Do not<br>ASCE |
|   | MR R. STED-SMITH                              | PLANNING           |            |        |                                         |      |          |                | All err        |
|   |                                               |                    |            |        |                                         |      |          | Th             |                |
|   |                                               | Drawn By           | Checked By | Date   | Scale                                   | Size | Revision | Drawing Number |                |
|   | DANEDALE STABLES,<br>CHEQUERS ROAD, SHEERNESS | MM                 | JB         | Oct 19 | 1:100                                   | A3   | -        |                | <b>⊸</b>   ■   |
|   |                                               |                    |            |        |                                         |      |          | 19.37_PL13     |                |
|   |                                               | PLOT 4 FLOOR PLANS |            |        |                                         |      |          |                |                |
|   |                                               |                    |            |        | • · · · · · · · · · · · · · · · · · · · | _    |          |                | .              |